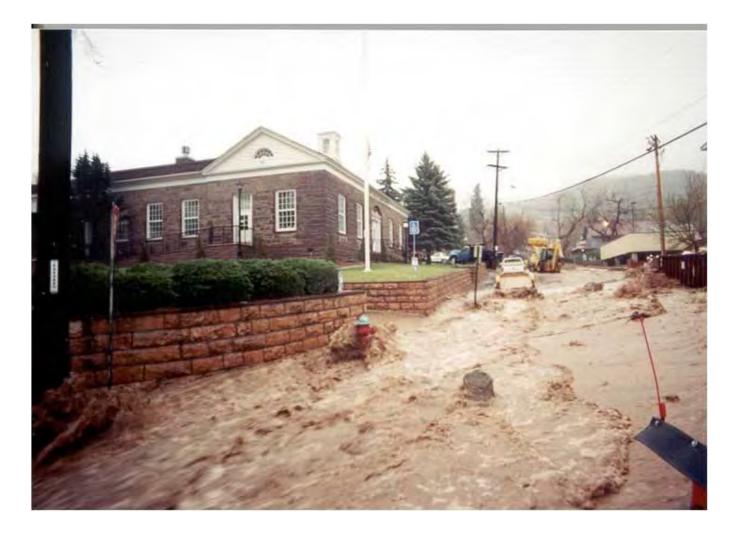

## Agenda

- Local Risks and Hazards
- Individual Disaster Planning
- **Emergency Supplies and Skills**
- Evacuation, specifically
- **Local Resources**



#### **Be Informed**





peakalerts.org



## Three steps to preparedness

- Know Your Risk Be Informed
- Make a Plan What to Do
- Take Action Implement the Plan



## Subscribe to emergency alerts at peakalerts.org







## What might you be notified about?









### **Know Your Risk - Be aware**



## Wildfire

- 30% of homes are in a "wildland urban interface" risk zone
- Wildfire is not limited to the forest. Trees, grass, brush, and floating embers spread flames.









Marshall Fire December, 2022 credit: Boulder County, CO



## Our floods are fast – Extreme rainfall





#### Know Your Flood Risk



Visit FEMA Flood Map Service Center for your flood zones and home risk level. Fema.gov/flood-maps



## Power outages

- Nature-caused (snow, wind, quake, flood)
- Human-caused (power grid attacks, weapons)
- Short-term and long-term impacts
  - Food, economy, fuel, medicine, heat, sewage, ....







#### **Hazardous Materials**









Damaging Quakes: 85% of Colorado at Risk





#### **Ute Pass Fault:**

170 bridges 3 drinking water systems (174,000 people)

19 waste water systems, 7000 wastewater leaks

28 electrical utility facilities

Casualties: 2 AM - 5,369 injuries (273 deaths)

2 PM 14,000 injuries (920 deaths)

5 PM 9,000 injuries (594 deaths)



# **High local Hazard Risks**

- Wildfire
- Hazmat
- Flooding
- Mud and Debris Flow
- Winter Storm