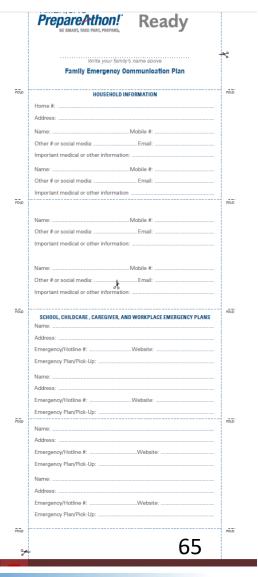

# Individual preparedness – what to include

- Family Work School
- Communications written copies
- Contact Lists, Documents
- Include Neighbors
- Special Needs, Pets
- Insurance coverage checkup
- Financial Emergency First Aid Kit

#### Communications

- Have a communication plan
  - Hard copy of important contacts
  - Give everyone a hard copy
  - Out-of-area point of contact
  - Text vs voice calls
  - Alternative communications
  - Portable radio or scanner

## **Emergency Financial First Aid Kit**

- Compile important documents
  - Home inventory
  - Review and revise coverage, agreements, etc.
  - Safeguard your documents
  - Update your records
  - Ready.gov