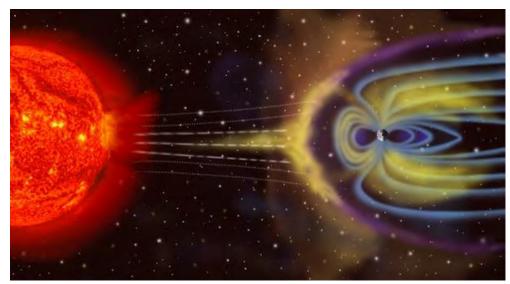

## Power outages

- Nature-caused (snow, wind, quake, flood)
- Human-caused (power grid attacks, weapons)
- Short-term and long-term impacts
  - Food, economy, fuel, medicine, heat, sewage, ....