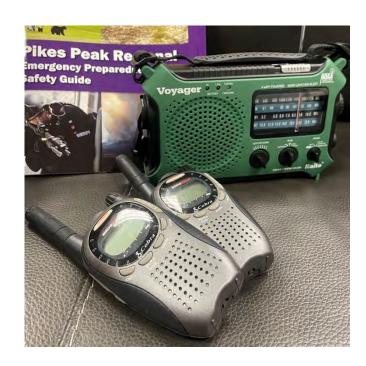

## Pack emergency kits

#### Communications

- Have a communication plan
  - Hard copy of important contacts
  - Give everyone a hard copy
  - Out-of-area point of contact
  - Text vs voice calls
  - Alternative communications
  - Portable radio or scanner