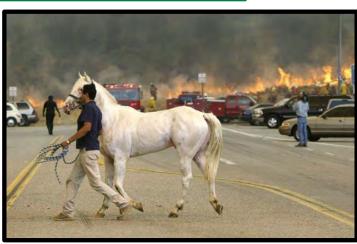

## Wildfire

- 30% of homes are in a "wildland urban interface" risk zone
- Wildfire is not limited to the forest. Trees, grass, brush, and floating embers spread flames.

Marshall Fire December, 2022 credit: Boulder County, CO