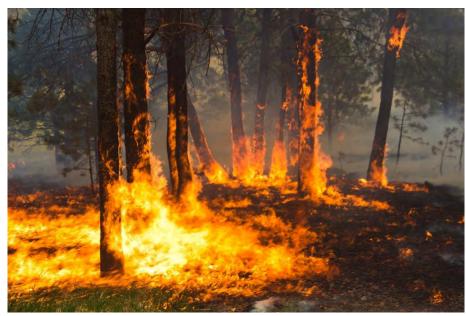

## Wildfire

- 30% of homes are in a "wildland urban interface" risk zone
- Wildfire is not limited to the forest. Trees, grass, brush, and floating embers spread flames.

Marshall Fire December, 2022 credit: Boulder County, CO