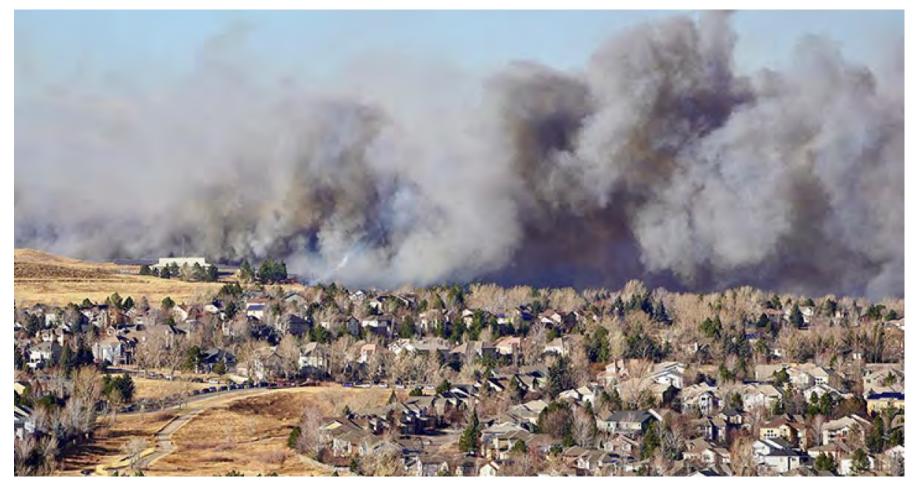

# **High local Hazard Risks**

- Wildfire
- Hazmat
- Flooding
- Mud and Debris Flow
- Winter Storm

- Hail
- Landslide
- Severe Wind
- Dam Failure
- Earthquake
- Lightning

2020 Regional Hazard Mitigation Plan www.pproem.com