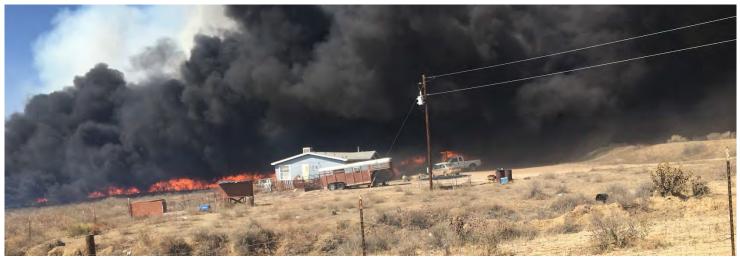

# **High local Hazard Risks**

- Wildfire
- Hazmat
- Flooding
- Mud and Debris Flow
- Winter Storm

- Hail
- Landslide
- Severe Wind
- Dam Failure
- Earthquake
- Lightning

2020 Regional Hazard Mitigation Plan www.pproem.com