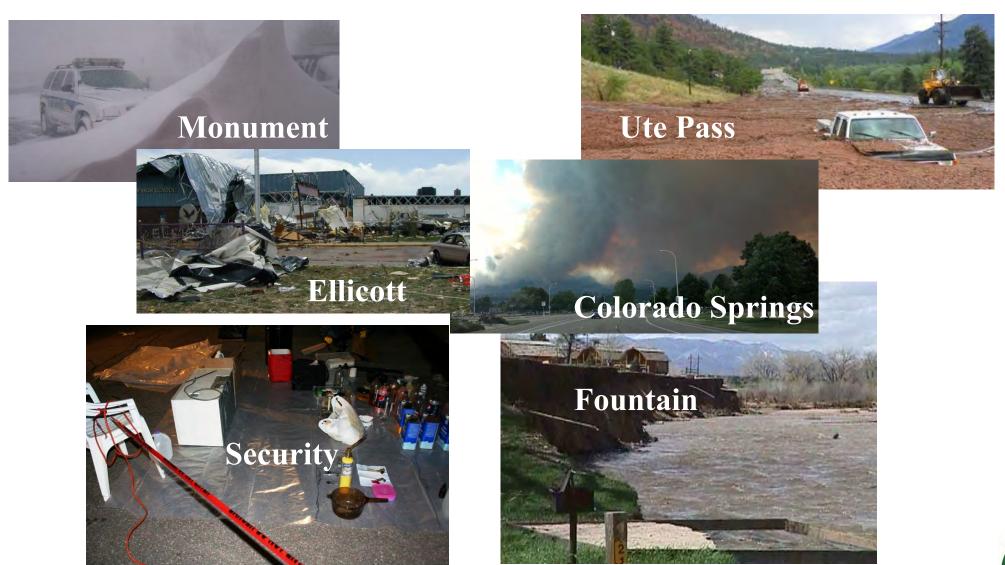

# **High local Hazard Risks**

- Wildfire
- Hazmat
- Flooding
- Mud and Debris Flow
- Winter Storm

- Hail
- Landslide
- Severe Wind
- Dam Failure
- Earthquake
- Lightning

2020 Regional Hazard Mitigation Plan www.pproem.com