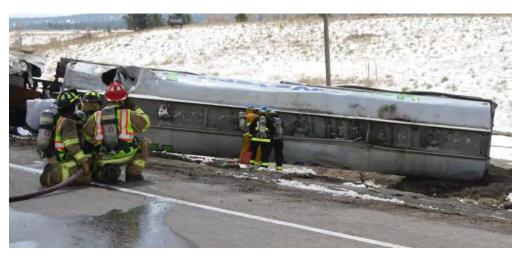

#### **Hazardous Materials**

Damaging Quakes: 85% of Colorado at Risk

#### **Ute Pass Fault:**

170 bridges 3 drinking water systems (174,000 people)

19 waste water systems, 7000 wastewater leaks

28 electrical utility facilities

Casualties: 2 AM - 5,369 injuries (273 deaths)