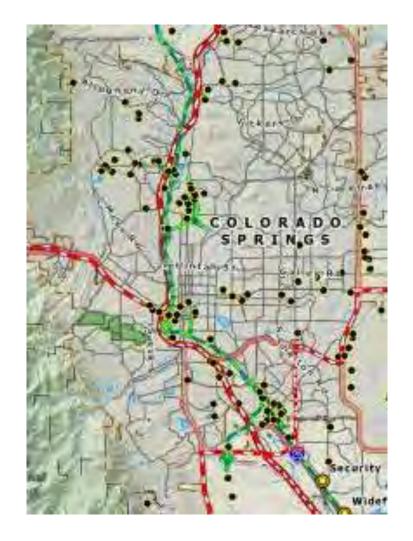

# **High local Hazard Risks**

- Wildfire
- Hazmat
- Flooding
- Mud and Debris Flow
- Winter Storm

- Hail
- Landslide
- Severe Wind
- Dam Failure
- Earthquake
- Lightning

2020 Regional Hazard Mitigation Plan www.pproem.com