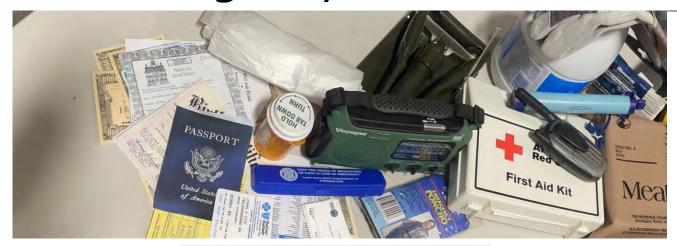

## Pack emergency kits

# Individual preparedness – what to include

- Family Work School
- Communications written copies
- Contact Lists, Documents
- Include Neighbors
- Special Needs, Pets
- Insurance coverage checkup
- Financial Emergency First Aid Kit

## **Emergency Financial First Aid Kit**

- Compile important documents
  - Home inventory
  - Review and revise coverage, agreements, etc.
  - Safeguard your documents
  - Update your records
  - Ready.gov