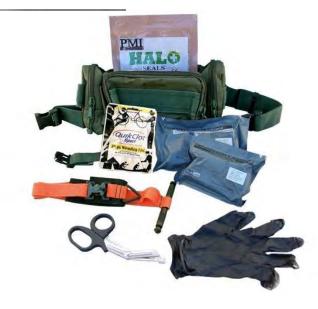

## **Emergency Financial First Aid Kit**

- Compile important documents
  - Home inventory
  - Review and revise coverage, agreements, etc.
  - Safeguard your documents
  - Update your records
  - Ready.gov

#### The Six P's

- People and Pets
- Papers (contact lists, documents)
- Prescriptions (and medical needs)
- Pictures (irreplaceable items)
- Personal Computer (hard drives, copies)
- Plastic and Cash (credit/ATM cards)