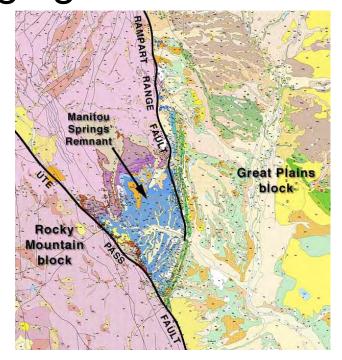

#### **Ute Pass Fault:**

170 bridges 3 drinking water systems (174,000 people)

19 waste water systems, 7000 wastewater leaks

28 electrical utility facilities

Casualties: 2 AM - 5,369 injuries (273 deaths)