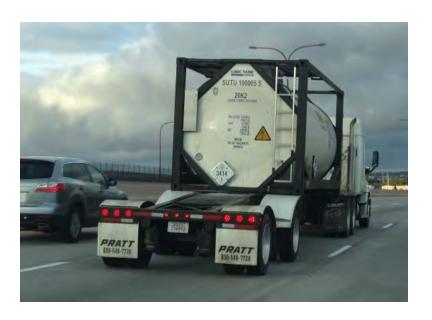

#### **Hazardous Materials**

Damaging Quakes: 85% of Colorado at Risk

#### **Ute Pass Fault:**

170 bridges 3 drinking water systems (174,000 people)

19 waste water systems, 7000 wastewater leaks

28 electrical utility facilities

Casualties: 2 AM - 5,369 injuries (273 deaths)