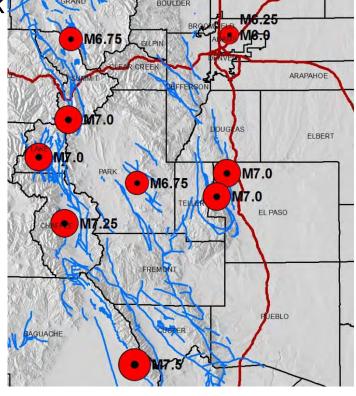

#### **Hazardous Materials**

Damaging Quakes: 85% of Colorado at Risk

#### **Ute Pass Fault:**

170 bridges 3 drinking water systems (174,000 people)

19 waste water systems, 7000 wastewater leaks

28 electrical utility facilities

Casualties: 2 AM - 5,369 injuries (273 deaths)

2 PM 14,000 injuries (920 deaths)

5 PM 9,000 injuries (594 deaths)